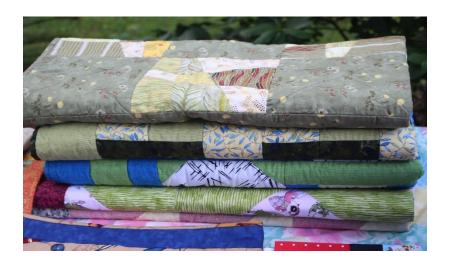

the Holiday kits together. Flannel hearts keep flowing in to help those families at Shands who need more

Joy in their lives. We received 13 completed small crib quilts (in addition to all the NICU activity) that will be delivered soon. A big thank you to all who work so carefully on these quilts, one of Saturday's turn ins had a perfect 1/8" flange before the binding!! Pretty awesome.

These lovelies have been sewn by Tree City Quilt members to share through our charity program. We have many talented quilters and some very special ladies who take left-over material and donations and put them together in fun kits. #charityquilt #quiltguild