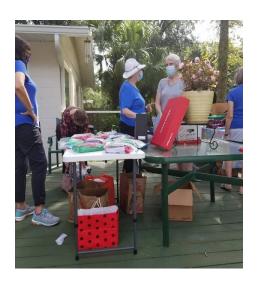

# **Committee Reports**

Charity Chair: Sharon Fuentes Saturday morning, October 16th, TCQG will have a Drop Off and Pick Up Event on Mary Short's back deck. Hours are 9 A.M. till noon at 3935 SW 3rd Ave GNV. Mary says it is fine to park ON her grass in her front yard then walk around the east end of her house to get to her beautiful deck. This will be the perfect time to turn in completed Purple NICU quilts to help Shands celebrate November 17th World Prematurity Day. Please have the balance of completed purple quilts by that Saturday 10/16. Our charity group will again meet at the Senior Center the following Monday, October 18th, 10 A.M. till 2 P.M., to work on projects. Bring your hand work or sewing machine, or come empty

handed and a task will be assigned!

We had a great turn out last Saturday 9/18/21, at Mary Shorts. We took in many purple NICU quilts with Donna York and Kathy Rapacki coordinating that project. And distributed red and green holiday NICU kits for our annual donation in December. Thank you, Mary Bigham, for all your work getting